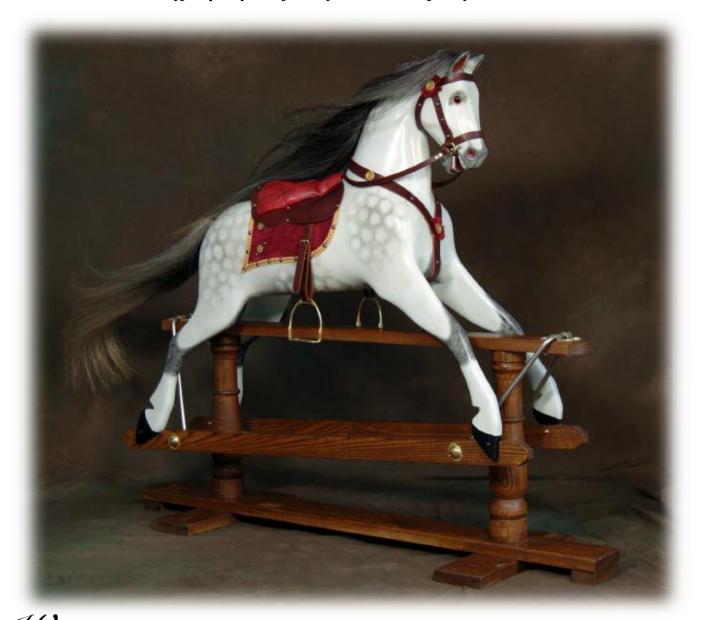

## The Rivelin 2

Playful, pretty and friendly - a cherished family heirloom.

With its elegant lines and smooth curves, the Rivelin's flowing form will grace any home.

Mischievous and full of character, the playful Rivelin will become an irreplaceable part of your family, always ready to whisk the rider off on the most exciting of journeys....

A particular favourite with younger children, the toy-like quality of the Rivelin endears itself to rocking horse lovers of all ages.

- Total height 49". Carries up to 90kg.
- Hand finished in the UK. CE marked, conforms to EN71.
- Supplied with personalised brass plaque and suede bag containing hair brush and body cloth.
- As supplied to John Lewis, Hamleys, Harrods, Fenwicks and all good toy shops.
- Two years maufacturer's guarantee.