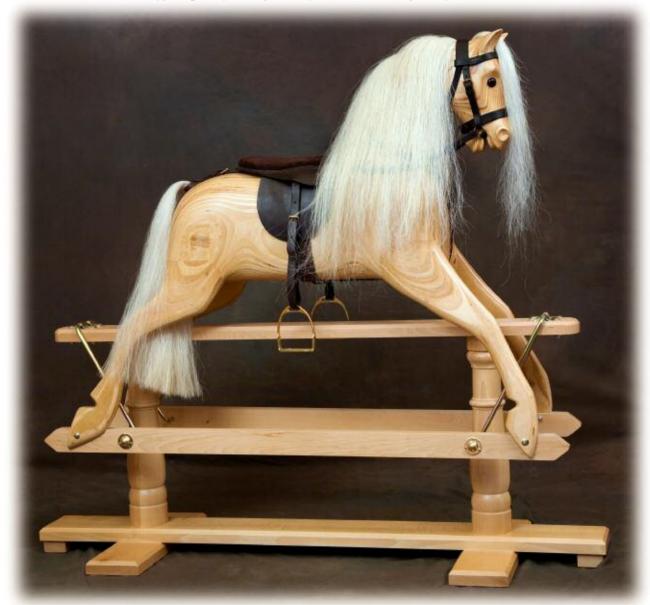

## The Rivelin 3

Playful, pretty and friendly - a cherished family heirloom.

With its elegant lines and smooth curves, the Rivelin's flowing form will grace any home.

Mischievous and full of character, the playful Rivelin will become an irreplaceable part of your family, always ready to whisk the rider off on the most exciting of journeys....

A particular favourite with younger children, the toy-like quality of the Rivelin endears itself to rocking horse lovers of all ages.

- Total height 49". Carries up to 90kg.
- Hand finished in the UK. CE marked, conforms to EN71.
- Supplied with personalised brass plaque and suede bag containing hair brush and body cloth.
- As supplied to John Lewis, Hamleys, Harrods, Fenwicks and all good toy shops.
- Two years maufacturer's guarantee.